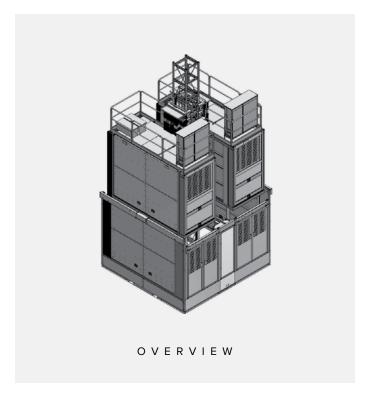

# **RX2745FL - The Bear II**

Wide Body Passenger and Material Hoist (Twin Configuration)