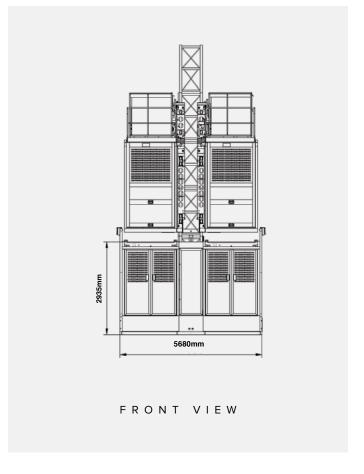

# **RX2745FL - The Bear II**

Wide Body Passenger and Material Hoist (Twin Configuration)

#### **DIMENSIONS & WEIGHT**

Maximum Lifting Height

Hoist Car internal dimensions (L x W x H) 4.40 x 2.00 x 2.60 m Ground enclosure (L x W x H) 4.81 x 3.41 x 2.94 m

300m

Length Mast section 1.51m Weight mast section, single rack 120kg Weight mast section, double rack 150kg