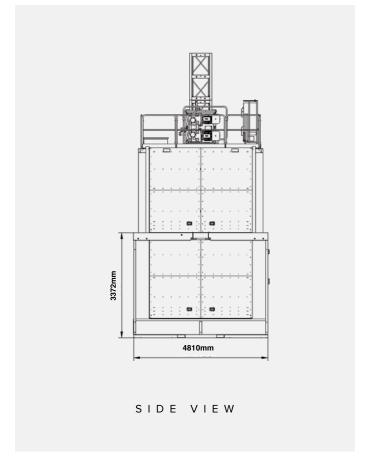

#### **DIMENSIONS & WEIGHT**

Maximum Lifting Height

Hoist Car internal dimensions (L x W x H) 4.40 x 2.00 x 2.60 m Ground enclosure (L x W x H) 4.81 x 3.41 x 2.94 m

300m

Length Mast section 1.51m Weight mast section, single rack 120kg Weight mast section, double rack 150kg