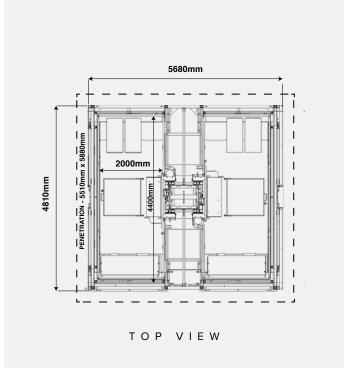

#### **DIMENSIONS & WEIGHT**

Maximum Lifting Height

Hoist Car internal dimensions (L x W x H) 4.40 x 2.00 x 2.60 m Ground enclosure (L x W x H) 4.81 x 3.41 x 2.94 m

300m

Length Mast section 1.51m Weight mast section, single rack 120kg Weight mast section, double rack 150kg