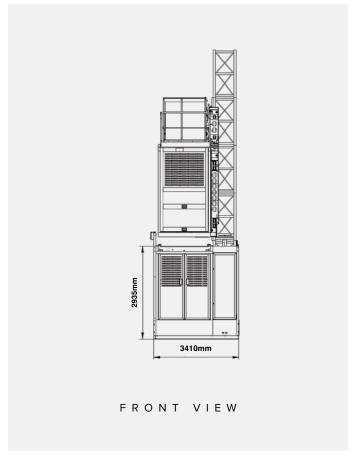

## **RX2745FL - The Bear II**

Wide Body Passenger and Material Hoist (Single Configuration)

#### **DIMENSIONS & WEIGHT**

Maximum Lifting Height

Hoist Car internal dimensions (L x W x H) 4.40 x 2.00 x 2.60 m Ground enclosure (L x W x H) 4.81 x 3.41 x 2.94 m

300m

Length Mast section 1.51m Weight mast section, single rack 120kg Weight mast section, double rack 150kg