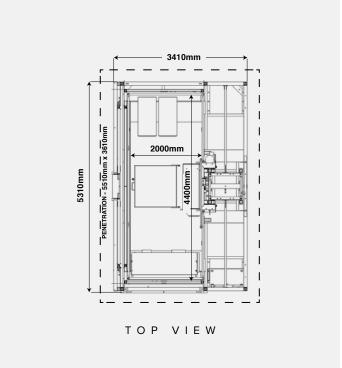

#### **DIMENSIONS & WEIGHT**

Maximum Lifting Height

Hoist Car internal dimensions (L x W x H) 4.40 x 2.00 x 2.60 m Ground enclosure (L x W x H) 4.81 x 3.41 x 2.94 m

300m

Length Mast section 1.51m Weight mast section, single rack 120kg Weight mast section, double rack 150kg