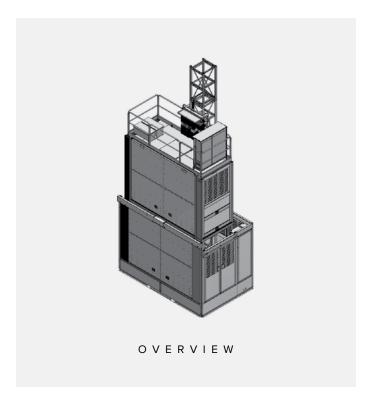

#### **DIMENSIONS & WEIGHT**

Maximum Lifting Height

Hoist Car internal dimensions (L x W x H) 4.40 x 2.00 x 2.60 m Ground enclosure (L x W x H) 4.81 x 3.41 x 2.94 m

300m

Length Mast section 1.51m Weight mast section, single rack 120kg Weight mast section, double rack 150kg