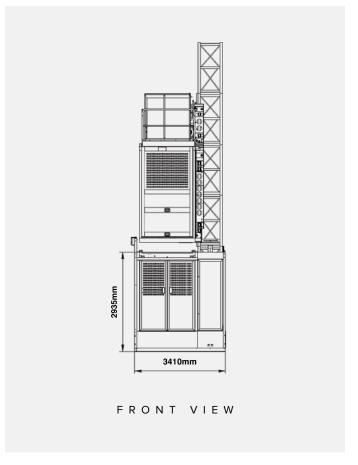

#### **DIMENSIONS & WEIGHT**

Hoist Car internal dimensions (L x W x H) 4.90 x 2.00 x 2.60 m Ground enclosure (L x W x H) 5.31 x 3.41 x 2.94 m Length Mast section 1.51m

Weight mast section, single rack 120kg Weight mast section, double rack 150kg