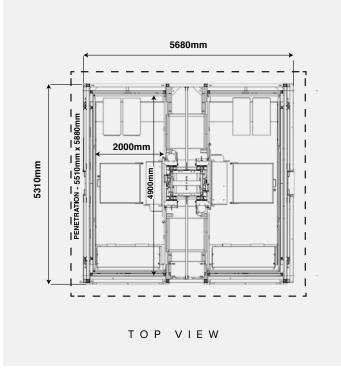

#### **DIMENSIONS & WEIGHT**

Hoist Car internal dimensions (L x W x H) 4.90 x 2.00 x 2.60 m Ground enclosure (L x W x H) 5.31 x 3.41 x 2.94 m Length Mast section 1.51m

Weight mast section, single rack 120kg Weight mast section, double rack 150kg