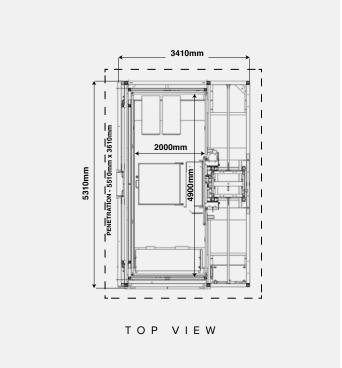

#### **DIMENSIONS & WEIGHT**

Hoist Car internal dimensions (L x W x H) 4.90 x 2.00 x 2.60 m Ground enclosure (L x W x H) 5.31 x 3.41 x 2.94 m Length Mast section 1.51m

Weight mast section, single rack 120kg Weight mast section, double rack 150kg