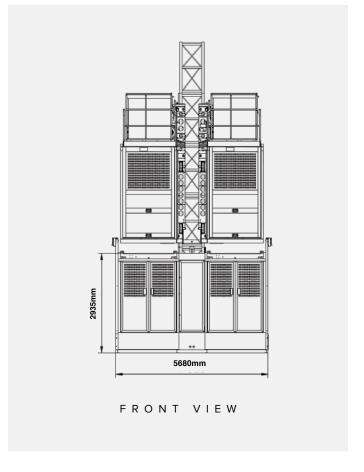

## **RX2550FL - The Bear**

Wide Body Passenger and Material Hoist (Twin Configuration)

**RAXTAR** of the Netherlands is a privately owned organisation that provides world class vertical access solutions: construction hoists for passengers & materials, material hoists, transport platforms and industrial lifts. RAXTAR builds on innovation & technology to deliver unequalled operational reliability at the lowest cost of ownership (TCO) in the market. RAXTAR is a synonym for meeting the highest-quality and safety standards.

#### **DIMENSIONS & WEIGHT**

Hoist Car internal dimensions (L x W x H) 4.90 x 2.00 x 2.60 m Ground enclosure (L x W x H) 5.31 x 3.41 x 2.94 m Length Mast section 1.51m

Weight mast section, single rack 120kg Weight mast section, double rack 150kg