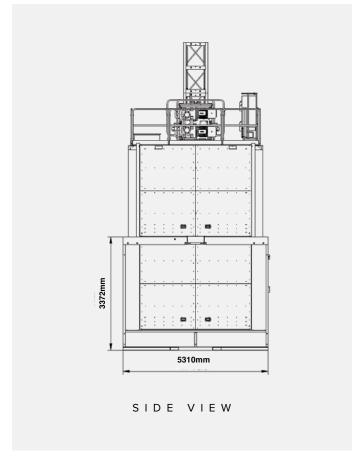

#### **DIMENSIONS & WEIGHT**

Hoist Car internal dimensions (L x W x H) 4.90 x 2.00 x 2.60 m Ground enclosure (L x W x H) 5.31 x 3.41 x 2.94 m Length Mast section 1.51m

Weight mast section, single rack 120kg Weight mast section, double rack 150kg