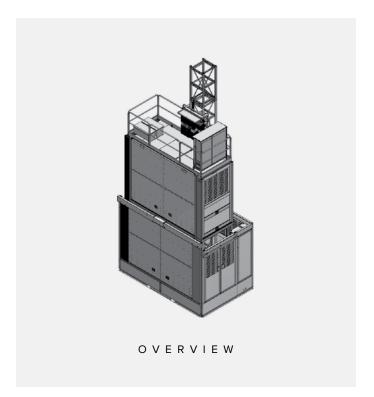

# **RX2550FL - The Bear**

Wide Body Passenger and Material Hoist (Single Configuration)









## **RX2550FL - The Bear**

Wide Body Passenger and Material Hoist (Twin Configuration)











**RAXTAR** of the Netherlands is a privately owned organisation that provides world class vertical access solutions: construction hoists for passengers & materials, material hoists, transport platforms and industrial lifts. RAXTAR builds on innovation & technology to deliver unequalled operational reliability at the lowest cost of ownership (TCO) in the market. RAXTAR is a synonym for meeting the highest-quality and safety standards.



## RX2550FL - The Bear

CAPACITY 72m/min 2500kg Payload Lifting Speed 0 - 72 m/min Counter Weight No Maximum Lifting Height 300m

#### **DIMENSIONS & WEIGHT**

Hoist Car internal dimensions (L x W x H) 4.90 x 2.00 x 2.60 m Ground enclosure (L x W x H)